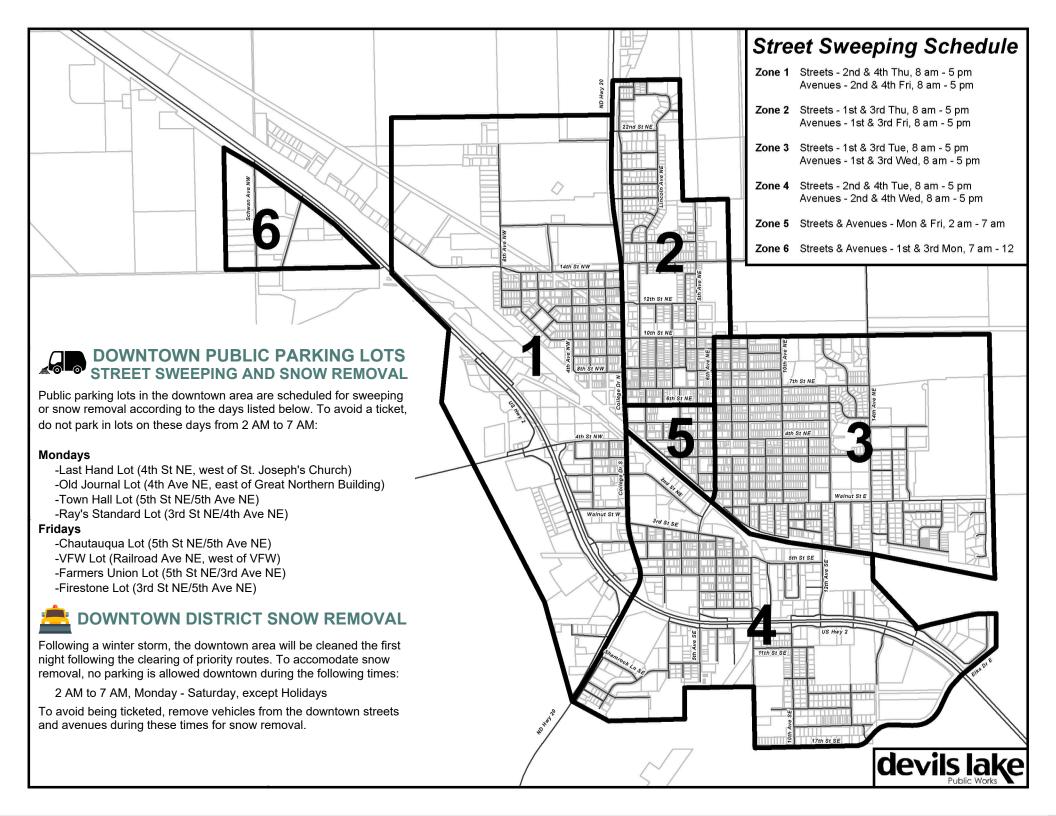

#### STORM OPERATION MODE

- -Limited city crews may work during storm to keep priority routes passable.
- -Full city crews work after storm clearing priority routes and then residential areas.
- -Downtown area will be cleaned the first night following clearing of priority roads.
- -When priority roads are open, crews will begin plowing in residential areas, generally in daylight hours due to safety concerns.
- -If residential streets are impassable, crews will work to open residential streets PRIOR to cleaning downtown.
- -Alleys cleaned based on garbage pickup routes; downtown cleaned first.
- -Snow gates are not effective with deep snow and may not be used.
- -Residents asked to not park on streets/avenues where they will hinder City snow removal efforts.
- -Motorists asked to limit travel so snow removal can progress.

#### **ROUTINE MAINTENANCE MODE**

- -Remove compacted snow, widening of roads, scheduled snow removal.
- -Residential streets: NO PARKING 8 AM 5 PM Tue, Thu, Sat.
- -Residential avenues: NO PARKING 8 AM 5 PM Mon. Wed. Fri.
- -Downtown district: NO PARKING 2 AM 7 AM except Sundays and holidays.
- **-Downtown parking lots**: NO PARKING Mondays or Friday, 2 AM 7 AM, on the appropriate day for each parking lot.

#### **PARKING TICKET**

Ticketing will occur for failure to remove your vehicle from streets, avenues and parking lots for snow removal maintenance.