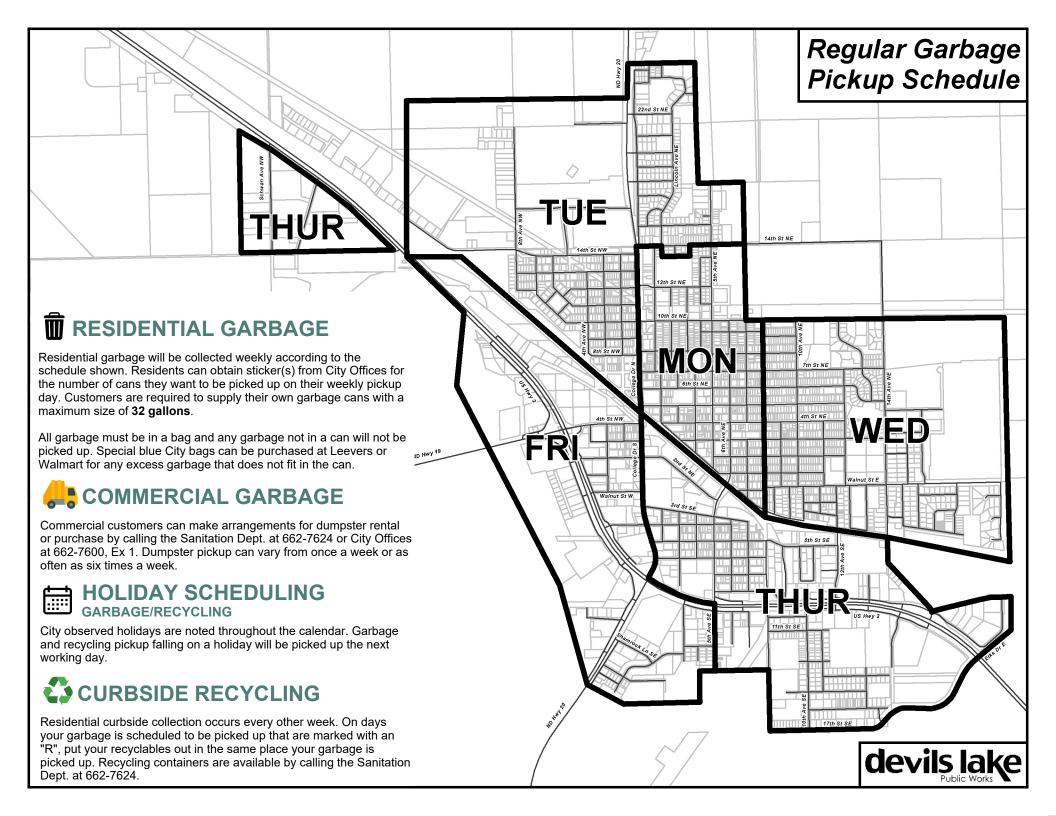

## 2024 JANUARY

| Sunday                                                                                    | Monday                                     | Tuesday                                                               | ١ | Wednesday   |      | Thursday                                                     | Fric                     | lay                                      | Saturday                             |
|-------------------------------------------------------------------------------------------|--------------------------------------------|-----------------------------------------------------------------------|---|-------------|------|--------------------------------------------------------------|--------------------------|------------------------------------------|--------------------------------------|
| R= Recycling Pickup.<br>For example, if your                                              | 01<br>No gbg pickup                        | * <b>R</b> 02 5:30 pm City Co mtg                                     | R | 03          |      | 04                                                           | R                        | 05                                       | 06                                   |
| garbage is picked up<br>on Monday, put your<br>recyclables beside<br>your garbage on each | No recy pickup                             | Mon & Tue gbg picked up *Mon recy picked up                           |   | continues u | ntil | oickup begins Jan<br>all are picked up.<br>arately from your | . Trees are              |                                          |                                      |
| Monday with an "R".                                                                       | NEW YEAR'S DAY                             |                                                                       |   | 10          |      | 11                                                           |                          | 12                                       | 12                                   |
| 07                                                                                        | 08                                         | <b>R</b> 09                                                           |   | 10          | R    | 11                                                           |                          | 12                                       | 13                                   |
| 14                                                                                        | No gbg pickup No recy pickup  M L KING DAY | *R 16 5:30 pm City Co mtg Mon & Tue gbg picked up *Mon recy picked up | R | 17          |      | 18                                                           | R                        | 19                                       | 20                                   |
| 21                                                                                        | 22                                         | R 23                                                                  |   | 24          | R    | 25                                                           |                          | 26                                       | 27                                   |
| 28                                                                                        | R 29                                       | 30                                                                    | R | 31          |      | may submit appli<br>Office by Februar                        | R DISABLED cations for r | veterans<br>real estate t<br>2-7600, ext | ax credit to City<br>227 to get more |

## 2024 FEBRUARY

| Sunday                                                                                                                                         | Monday                                                   | Tuesday                                                                                                                      | Wednesday                                             | Thursday    | Friday      | Saturday                                  |
|------------------------------------------------------------------------------------------------------------------------------------------------|----------------------------------------------------------|------------------------------------------------------------------------------------------------------------------------------|-------------------------------------------------------|-------------|-------------|-------------------------------------------|
| R= Recycling Pickup. For example, if your garbage is picked up on Monday, put your recyclables beside your garbage on each Monday with an "R". | City's Facebook pa<br>Updates are po<br>opportunities, o | 's web page at www.<br>oge at City of Devils La<br>osted for City projects<br>contact information, i<br>dates, permits and r | ake-Public Works.<br>c, employment<br>fees and rates, | 01          | <b>R</b> 02 | 03                                        |
| 04                                                                                                                                             | 05<br>5:30 City Co mtg                                   | <b>R</b> 06                                                                                                                  | 07                                                    | <b>R</b> 08 | 09          | 10                                        |
| 11                                                                                                                                             | <b>R</b> 12                                              | 13                                                                                                                           | <b>R</b> 14                                           | 15          | <b>R</b> 16 | 17                                        |
| 18                                                                                                                                             | No gbg pickup  PRESIDENTS' DAY                           | R 20<br>5:30 pm City Co mtg<br>Mon & Tues gbg<br>picked up                                                                   | 21                                                    | <b>R</b> 22 | 23          | 24                                        |
| 25                                                                                                                                             | <b>R</b> 26                                              | 27                                                                                                                           | R 28                                                  | 29          | City of 1   | n Facebook at<br>Devils Lake-<br>ic Works |

## 2024 MARCH

| Sunday                                                                                                                                         | Monday                    | Tuesday              | Wednesday                                                                       | Thursday                     | Friday                                    | Saturday |
|------------------------------------------------------------------------------------------------------------------------------------------------|---------------------------|----------------------|---------------------------------------------------------------------------------|------------------------------|-------------------------------------------|----------|
| R= Recycling Pickup. For example, if your garbage is picked up on Monday, put your recyclables beside your garbage on each Monday with an "R". |                           | Due to cu<br>of card | RDBOARD REC'<br>arrent restrictions,<br>aboard that can be<br>corrugated cardbo | the only type<br>recycled is | <b>R</b> 01                               | 02       |
| 03                                                                                                                                             | 04<br>5:30 City Co mtg    | <b>R</b> 05          | 06                                                                              | <b>R</b> 07                  | 08                                        | 09       |
| 10                                                                                                                                             | R 11                      | 12                   | <b>R</b> 13                                                                     | 14                           | <b>R</b> 15                               | 16       |
| 17                                                                                                                                             | 18<br>5:30 pm City Co mtg | R <sup>19</sup>      | 20                                                                              | R 21                         | 22                                        | 23       |
| 24/31                                                                                                                                          | R 25                      | 26                   | R 27                                                                            | 28                           | No gbg pickup No recy pickup  GOOD FRIDAY | 30       |

## 2024 APRIL

| Sunday                                                                                                                                         | Monday                                                                | Tuesday     | Wednesday            | Thursday                                                     | Friday                                                                                                 | Saturday               |
|------------------------------------------------------------------------------------------------------------------------------------------------|-----------------------------------------------------------------------|-------------|----------------------|--------------------------------------------------------------|--------------------------------------------------------------------------------------------------------|------------------------|
| R= Recycling Pickup. For example, if your garbage is picked up on Monday, put your recyclables beside your garbage on each Monday with an "R". | *R 01 5:30 pm City Co mtg Fri & Mon gbg picked up *Fri recy picked up | <b>R</b> 02 | 03                   | <b>R</b> 04                                                  | 05                                                                                                     | 06                     |
| 07                                                                                                                                             | <b>R</b> 08                                                           | 09          | R 10                 | 11                                                           | <b>R</b> 12                                                                                            | 13                     |
| 14                                                                                                                                             | R 15<br>5:30 pm City Co mtg                                           | <b>R</b> 16 | 17                   | R 18                                                         | 19                                                                                                     | 20                     |
| 21                                                                                                                                             | R 22                                                                  | 23          | R 24                 | 25                                                           | R 26                                                                                                   | 27                     |
| 2.5                                                                                                                                            |                                                                       |             | acres by appoint     |                                                              | - · · · · · · · · · · · · · · · · · · ·                                                                |                        |
| 28                                                                                                                                             | 29<br>Area 1 Special Pickup                                           | R 30        | rem Cemetery hours a | oved by the 2 <sup>nd</sup> Monda<br>are 7:00 am to 11:00 pn | days prior to Memorial<br>y following Memorial Da<br>n. Pets are not allowed<br>cemetery records or sa | ay.<br>In the cemetery |

## 2024 MAY

| Sunday                       | Monday                                                                                                      | Tuesday                            | Wednesda | ıy | Thurs | sday | Friday      | Saturday                                                                                                                                       |
|------------------------------|-------------------------------------------------------------------------------------------------------------|------------------------------------|----------|----|-------|------|-------------|------------------------------------------------------------------------------------------------------------------------------------------------|
| Call City Off information on | R SIDEWALK IN N<br>REPLACEMENT??<br>ice at 662-7600, ext 2<br>the possibility of Ci<br>placing your sidewal |                                    | 01       | R  | 02    | 03   | 04          |                                                                                                                                                |
| 05                           | R 06<br>5:30 City Co mtg<br>Area 2 Special Pickup                                                           | 07                                 | R        | 08 |       | 09   | <b>R</b> 10 | 9:00 am-1:00 pm<br>Landfill open                                                                                                               |
| 12                           | 13<br>Area 3 Special Pickup                                                                                 | R 14                               |          | 15 | R     | 16   | 17          | 18                                                                                                                                             |
| 19                           | R 20<br>5:30 City Co mtg<br>Area 4 Special Pickup                                                           | 21                                 | R        | 22 |       | 23   | R 24        | 25                                                                                                                                             |
| 26                           | No gbg pickup  MEMORIAL DAY                                                                                 | R 28<br>Mon & Tue gbg<br>picked up |          | 29 | R     | 30   | 31          | R= Recycling Pickup. For example, if your garbage is picked up on Monday, put your recyclables beside your garbage on each Monday with an "R". |

## **2024 JUNE**

| Sunday                                                                                                                                         | Monday                   | Tuesday                                              | Wednesday                             | Thursday                                                                              | Friday                       | Saturday                               |
|------------------------------------------------------------------------------------------------------------------------------------------------|--------------------------|------------------------------------------------------|---------------------------------------|---------------------------------------------------------------------------------------|------------------------------|----------------------------------------|
| R= Recycling Pickup. For example, if your garbage is picked up on Monday, put your recyclables beside your garbage on each Monday with an "R". | around They a            | d the 4 <sup>th</sup> of July he<br>lso ground spray | oliday and again of and use larvicide | y aerial sprays for<br>on Labor Day if it<br>briquettes at breed<br>of standing water | is warranted. ling sites. Do | 01                                     |
| 02                                                                                                                                             | R 03<br>5:30 City Co mtg | 04                                                   | <b>R</b> 05                           | 06                                                                                    | <b>R</b> 07                  | 08<br>9:00 am-1:00 pm<br>Landfill open |
| 09                                                                                                                                             | 10                       | R <sup>11</sup>                                      | 12                                    | <b>R</b> 13                                                                           | 14                           | 15                                     |
| 16                                                                                                                                             | R 17 5:30 City Co mtg    | 18                                                   | <b>R</b> 19                           | 20                                                                                    | R 21                         | 22                                     |
| 23/30                                                                                                                                          | 24                       | R <sup>25</sup>                                      | 26                                    | R 27                                                                                  | 28                           | 29                                     |

## 2024 JULY

| Sunday                                                                                                                                         | Monday                      | Tuesday     | Wednesday   | Thursday                                                | Friday                                                                                                             | Saturday                                                 |
|------------------------------------------------------------------------------------------------------------------------------------------------|-----------------------------|-------------|-------------|---------------------------------------------------------|--------------------------------------------------------------------------------------------------------------------|----------------------------------------------------------|
| R= Recycling Pickup. For example, if your garbage is picked up on Monday, put your recyclables beside your garbage on each Monday with an "R". | R 01<br>5:30 pm City Co mtg | 02          | <b>R</b> 03 | 04 No gbg pickup  4TH OF JULY                           | R 05<br>Thu & Fri gbg<br>picked up                                                                                 | 06                                                       |
| 07                                                                                                                                             | 08                          | <b>R</b> 09 | 10          | R 11                                                    | 12                                                                                                                 | 9:00 am-1:00 pm<br>Landfill open                         |
| 14                                                                                                                                             | R 15<br>5:30 pm City Co mtg | 16          | R 17        | 18                                                      | R <sup>19</sup>                                                                                                    | 20                                                       |
| 21                                                                                                                                             | 22                          | R 23        | 24          | R 25                                                    | 26                                                                                                                 | 27                                                       |
| 28                                                                                                                                             | <b>R</b> 29                 | 30          | R 31        | season to be u<br>from a local gro<br>to plant a tree o | tment provides \$125<br>used toward the pure<br>eenhouse for anyone<br>n the boulevard and<br>-3913 for more infor | chase of trees<br>e who is willing<br>I take care of it. |

## 2024 AUGUST

| Sunday                                                                                                                                         | Monday                 | Tuesday                                                                                                                                    | Wednesday                                                   | Thursday    | Friday      | Saturday                               |
|------------------------------------------------------------------------------------------------------------------------------------------------|------------------------|--------------------------------------------------------------------------------------------------------------------------------------------|-------------------------------------------------------------|-------------|-------------|----------------------------------------|
| R= Recycling Pickup. For example, if your garbage is picked up on Monday, put your recyclables beside your garbage on each Monday with an "R". |                        | Grass and leaves dispossidents ONLY is locate<br>Center at 205 2 <sup>nd</sup> St NI<br>eave plastic bags or bo<br>site is not available t | d at the Recycling<br>E. Please do not<br>xes. The disposal | 01          | <b>R</b> 02 | 03                                     |
| 04                                                                                                                                             | 05<br>5:30 City Co mtg | <b>R</b> 06                                                                                                                                | 07                                                          | R 08        | 09          | 10<br>9:00 am-1:00 pm<br>Landfill open |
| 11                                                                                                                                             | <b>R</b> 12            | 13                                                                                                                                         | R 14                                                        | 15          | <b>R</b> 16 | 17                                     |
| 18                                                                                                                                             | 19<br>5:30 City Co mtg | R 20                                                                                                                                       | 21                                                          | <b>R</b> 22 | 23          | 24                                     |
| 25                                                                                                                                             | <b>R</b> 26            | 27                                                                                                                                         | R 28                                                        | 29          | R 30        | 31                                     |

## 2024 SEPTEMBER

| Sunday | Monday                                             | Tuesday                                          | Wednesday                                    | Thursday                                                                               | Friday                             | Saturday                                                                                                                                       |
|--------|----------------------------------------------------|--------------------------------------------------|----------------------------------------------|----------------------------------------------------------------------------------------|------------------------------------|------------------------------------------------------------------------------------------------------------------------------------------------|
| 01     | No gbg pickup  LABOR DAY                           | R 03 5:30 pm City Co mtg Mon & Tue gbg picked up | 04                                           | <b>R</b> 05                                                                            | 06                                 | 07                                                                                                                                             |
| 08     | R 09 Free landfill dump                            | ing for City resid                               | R 11 ents by appointm                        | ent 9:00 am or 1:                                                                      | R 13                               | 9:00 am-1:00 pm<br>Landfill open                                                                                                               |
| 15     | 16<br>5:30 pm City Co mtg<br>Area 1 Special Pickup | <b>R</b> 17                                      | 18                                           | <b>R</b> 19                                                                            | 20                                 | 21                                                                                                                                             |
| 22     | R 23<br>Area 2 Special Pickup                      | 24                                               | <b>R</b> 25                                  | 26                                                                                     | <b>R</b> 27                        | 28                                                                                                                                             |
| 29     | 30<br>Area 3 Special Pickup                        | have Wal                                         | e extra garbage, 30 g<br>Mart and Leevers, a | our can will not be pigallon blue City bags and 15 gallon bags are your regular garbag | are available at<br>e available at | R= Recycling Pickup. For example, if your garbage is picked up on Monday, put your recyclables beside your garbage on each Monday with an "R". |

## 2024 OCTOBER

| Sunday                                                                                                                                         | Monday                                               | Tuesday     | Wednesday   | Thursday    | Friday                                                                                       | Saturday                                                |
|------------------------------------------------------------------------------------------------------------------------------------------------|------------------------------------------------------|-------------|-------------|-------------|----------------------------------------------------------------------------------------------|---------------------------------------------------------|
| R= Recycling Pickup. For example, if your garbage is picked up on Monday, put your recyclables beside your garbage on each Monday with an "R". |                                                      | <b>R</b> 01 | 02          | <b>R</b> 03 | 04                                                                                           | 05                                                      |
| 06                                                                                                                                             | R 07<br>5:30 pm City Co mtg<br>Area 4 Special pickup | 08          | <b>R</b> 09 | 10          | R 11                                                                                         | 12                                                      |
| 13                                                                                                                                             | 14                                                   | <b>R</b> 15 | 16          | R 17        | 18                                                                                           | 19                                                      |
| 20                                                                                                                                             | R 21<br>5:30 pm City Co mtg                          | 22          | R 23        | 24          | R 25                                                                                         | 26                                                      |
| 27                                                                                                                                             | 28                                                   | <b>R</b> 29 | 30          | R 31        | Sump pumps ma<br>into yards or gutte<br>don't obstruct pe<br>Pumps may be<br>sanitary sewers | rs as long as they<br>edestrian traffic.<br>pumped into |

## 2024 NOVEMBER

| Sunday                                                                                                                                         | Monday                       | Tuesday                                       | Wednesday                                                                                                                 | Thursday                                                      | Friday                                           | Saturday |
|------------------------------------------------------------------------------------------------------------------------------------------------|------------------------------|-----------------------------------------------|---------------------------------------------------------------------------------------------------------------------------|---------------------------------------------------------------|--------------------------------------------------|----------|
| R= Recycling Pickup. For example, if your garbage is picked up on Monday, put your recyclables beside your garbage on each Monday with an "R". |                              | haul snow tha<br>interested i<br>Street Super | the City hires contract<br>at accumulates on Cit<br>in hauling snow can c<br>visor at 662-7605 or 0, ext 2, for more info | y streets. Anyone<br>ontact the City's<br>City Office at 662- | 01                                               | 02       |
| 03                                                                                                                                             | R 04<br>5:30 pm City Co mtg  | 05                                            | <b>R</b> 06                                                                                                               | 07                                                            | <b>R</b> 08                                      | 09       |
| 10                                                                                                                                             | No gbg pickup  VETERAN'S DAY | R 12 Mon & Tues gbg picked up                 | 13                                                                                                                        | <b>R</b> 14                                                   | 15                                               | 16       |
| 17                                                                                                                                             | R 18<br>5:30 pm City Co mtg  | 19                                            | <b>R</b> 20                                                                                                               | 21                                                            | <b>R</b> 22                                      | 23       |
| 24                                                                                                                                             | 25                           | <b>R</b> 26                                   | 27                                                                                                                        | No gbg pickup No recy pickup THANKSGIVING                     | *R 29 Thu & Fri gbg picked up Thu recy picked up | 30       |

#### 2024 DECEMBER

| Sunday | Monday                       | Tuesday                                       | Wednesday                                                                                                                                                                                                                                                                               | Thursday                                                | Friday      | Saturday                                                                                                                                       |
|--------|------------------------------|-----------------------------------------------|-----------------------------------------------------------------------------------------------------------------------------------------------------------------------------------------------------------------------------------------------------------------------------------------|---------------------------------------------------------|-------------|------------------------------------------------------------------------------------------------------------------------------------------------|
| 01     | <b>R</b> 02 5:30 City Co mtg | 03                                            | <b>R</b> 04                                                                                                                                                                                                                                                                             | 05                                                      | <b>R</b> 06 | 07                                                                                                                                             |
| 08     | 09                           | <b>R</b> 10                                   | 11                                                                                                                                                                                                                                                                                      | <b>R</b> 12                                             | 13          | 14                                                                                                                                             |
| 15     | <b>R</b> 16 5:30 City Co mtg | 17                                            | <b>R</b> 18                                                                                                                                                                                                                                                                             | 19                                                      | <b>R</b> 20 | 21                                                                                                                                             |
| 22     | 23                           | No recy pickup  1/2 DAY HOLIDAY CHRISTMAS EVE | No gbg pickup  CHRISTMAS DAY                                                                                                                                                                                                                                                            | *R 26 Wed & Thu gbg picked up *Tue & Thu recy picked up | 27          | 28                                                                                                                                             |
| 29     | <b>R</b> 30                  | 31                                            | Holiday recycling: food or beverage cans with aluminum/tin; greeting cards with newspaper; corrugated boxes only with cardboard; glass bottles and jars with glass; plastic bottles; small plastic containers with plastic. Christmas trees will be picked up starting January 6, 2025. |                                                         |             | R= Recycling Pickup. For example, if your garbage is picked up on Monday, put your recyclables beside your garbage on each Monday with an "R". |