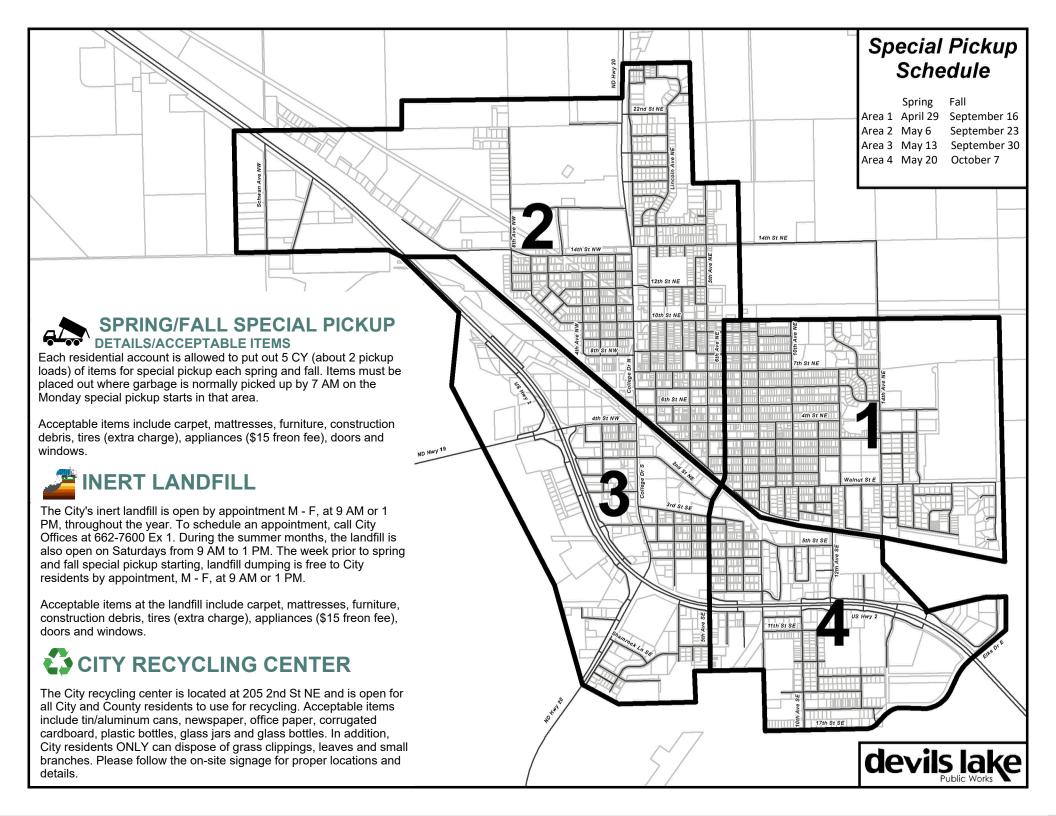

# devils lake proper disposal information

**APPLIANCES** may be disposed of at the landfill or during special pickup for residential accounts. Call 662-7600, ext 1, to schedule an appointment to go to the landfill. Check the Special Pickup map in this calendar to see when it takes place in your area. There is an additional \$15 charge for appliances with freon.

**CONSTRUCTION DEBRIS** from household projects may be taken to the landfill by calling 662-7600, ext 1, to make an appointment for 9:00 am or 1:00 pm, Monday-Friday.

**ELECTRONIC ITEMS** such as games, tablets, or iPads are not allowed in the special pickups and must be disposed of in your regular garbage.

**TIRES** can be taken to the landfill for disposal or put out for pickup during the spring or fall special pickup. There is a charge for tire disposal: \$1.50 for car tires, \$5.00 for truck tires and \$10.00 for tractor tires.

## 2024 APRIL

| Sunday                                                                                                                                         | Monday                                                                | Tuesday     | Wednesday            | Thursday                                                     | Friday                                                                                                 | Saturday               |
|------------------------------------------------------------------------------------------------------------------------------------------------|-----------------------------------------------------------------------|-------------|----------------------|--------------------------------------------------------------|--------------------------------------------------------------------------------------------------------|------------------------|
| R= Recycling Pickup. For example, if your garbage is picked up on Monday, put your recyclables beside your garbage on each Monday with an "R". | *R 01 5:30 pm City Co mtg Fri & Mon gbg picked up *Fri recy picked up | <b>R</b> 02 | 03                   | <b>R</b> 04                                                  | 05                                                                                                     | 06                     |
| 07                                                                                                                                             | <b>R</b> 08                                                           | 09          | R 10                 | 11                                                           | <b>R</b> 12                                                                                            | 13                     |
| 14                                                                                                                                             | R 15<br>5:30 pm City Co mtg                                           | <b>R</b> 16 | 17                   | R 18                                                         | 19                                                                                                     | 20                     |
| 21                                                                                                                                             | R 22                                                                  | 23          | R 24                 | 25                                                           | R 26                                                                                                   | 27                     |
| 2.5                                                                                                                                            |                                                                       |             | acres by appoint     |                                                              | - · · · · · · · · · · · · · · · · · · ·                                                                |                        |
| 28                                                                                                                                             | 29<br>Area 1 Special Pickup                                           | R 30        | rem Cemetery hours a | oved by the 2 <sup>nd</sup> Monda<br>are 7:00 am to 11:00 pn | days prior to Memorial<br>y following Memorial Da<br>n. Pets are not allowed<br>cemetery records or sa | ay.<br>In the cemetery |

## 2024 MAY

| Sunday                       | Monday                                                                                                      | Tuesday                            | Wednesda | ıy | Thurs | sday | Friday      | Saturday                                                                                                                                       |
|------------------------------|-------------------------------------------------------------------------------------------------------------|------------------------------------|----------|----|-------|------|-------------|------------------------------------------------------------------------------------------------------------------------------------------------|
| Call City Off information on | R SIDEWALK IN N<br>REPLACEMENT??<br>ice at 662-7600, ext 2<br>the possibility of Ci<br>placing your sidewal |                                    | 01       | R  | 02    | 03   | 04          |                                                                                                                                                |
| 05                           | R 06<br>5:30 City Co mtg<br>Area 2 Special Pickup                                                           | 07                                 | R        | 08 |       | 09   | <b>R</b> 10 | 9:00 am-1:00 pm<br>Landfill open                                                                                                               |
| 12                           | 13<br>Area 3 Special Pickup                                                                                 | R 14                               |          | 15 | R     | 16   | 17          | 18                                                                                                                                             |
| 19                           | R 20<br>5:30 City Co mtg<br>Area 4 Special Pickup                                                           | 21                                 | R        | 22 |       | 23   | R 24        | 25                                                                                                                                             |
| 26                           | No gbg pickup  MEMORIAL DAY                                                                                 | R 28<br>Mon & Tue gbg<br>picked up |          | 29 | R     | 30   | 31          | R= Recycling Pickup. For example, if your garbage is picked up on Monday, put your recyclables beside your garbage on each Monday with an "R". |

## 2024 SEPTEMBER

| Sunday | Monday                                             | Tuesday                                          | Wednesday                                    | Thursday                                                                               | Friday                             | Saturday                                                                                                                                       |
|--------|----------------------------------------------------|--------------------------------------------------|----------------------------------------------|----------------------------------------------------------------------------------------|------------------------------------|------------------------------------------------------------------------------------------------------------------------------------------------|
| 01     | No gbg pickup  LABOR DAY                           | R 03 5:30 pm City Co mtg Mon & Tue gbg picked up | 04                                           | <b>R</b> 05                                                                            | 06                                 | 07                                                                                                                                             |
| 08     | R 09 Free landfill dump                            | ing for City resid                               | R 11 ents by appointm                        | ent 9:00 am or 1:                                                                      | R 13                               | 9:00 am-1:00 pm<br>Landfill open                                                                                                               |
| 15     | 16<br>5:30 pm City Co mtg<br>Area 1 Special Pickup | <b>R</b> 17                                      | 18                                           | <b>R</b> 19                                                                            | 20                                 | 21                                                                                                                                             |
| 22     | R 23<br>Area 2 Special Pickup                      | 24                                               | <b>R</b> 25                                  | 26                                                                                     | <b>R</b> 27                        | 28                                                                                                                                             |
| 29     | 30<br>Area 3 Special Pickup                        | have Wal                                         | e extra garbage, 30 g<br>Mart and Leevers, a | our can will not be pigallon blue City bags and 15 gallon bags are your regular garbag | are available at<br>e available at | R= Recycling Pickup. For example, if your garbage is picked up on Monday, put your recyclables beside your garbage on each Monday with an "R". |

## 2024 OCTOBER

| Sunday                                                                                                                                         | Monday                                               | Tuesday     | Wednesday   | Thursday    | Friday                                                                                       | Saturday                                                |
|------------------------------------------------------------------------------------------------------------------------------------------------|------------------------------------------------------|-------------|-------------|-------------|----------------------------------------------------------------------------------------------|---------------------------------------------------------|
| R= Recycling Pickup. For example, if your garbage is picked up on Monday, put your recyclables beside your garbage on each Monday with an "R". |                                                      | <b>R</b> 01 | 02          | <b>R</b> 03 | 04                                                                                           | 05                                                      |
| 06                                                                                                                                             | R 07<br>5:30 pm City Co mtg<br>Area 4 Special pickup | 08          | <b>R</b> 09 | 10          | R 11                                                                                         | 12                                                      |
| 13                                                                                                                                             | 14                                                   | <b>R</b> 15 | 16          | R 17        | 18                                                                                           | 19                                                      |
| 20                                                                                                                                             | R 21<br>5:30 pm City Co mtg                          | 22          | R 23        | 24          | R 25                                                                                         | 26                                                      |
| 27                                                                                                                                             | 28                                                   | <b>R</b> 29 | 30          | R 31        | Sump pumps ma<br>into yards or gutte<br>don't obstruct pe<br>Pumps may be<br>sanitary sewers | rs as long as they<br>edestrian traffic.<br>pumped into |