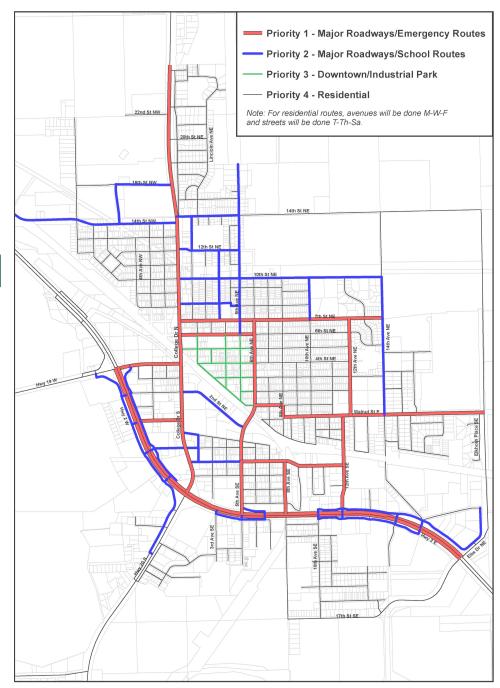

#### CITY SNOW REMOVAL OPERATIONS

The City of Devils Lake snow removal operations are done in two modes: Storm Operation and Routine Maintenance Mode.

#### STORM OPERATION MODE

- -Limited city crews may work during storm to keep priority routes passable.
- -Full city crews work after storm clearing priority routes and then residential areas.
- -Downtown area will be cleaned the first night following clearing of priority roads.
- -When priority roads are open, crews will begin plowing in residential areas, generally in daylight hours due to safety concerns.
- -If residential streets are impassable, crews will work to open residential streets PRIOR to cleaning downtown.
- -Alleys cleaned based on garbage pickup routes; downtown cleaned first.
- -Snow gates are not effective with deep snow and may not be used.
- -Residents asked to not park on streets/avenues where they will hinder City snow removal efforts.
- -Motorists asked to limit travel so snow removal can progress.

#### **ROUTINE MAINTENANCE MODE**

- -Remove compacted snow, widening of roads, scheduled snow removal.
- -Residential streets: NO PARKING 8 AM 5 PM Tue, Thu, Sat.
- -Residential avenues: NO PARKING 8 AM 5 PM Mon. Wed. Fri.
- -Downtown district: NO PARKING 2 AM 7 AM except Sundays and holidays.
- **-Downtown parking lots**: NO PARKING Mondays or Friday, 2 AM 7 AM, on the appropriate day for each parking lot.